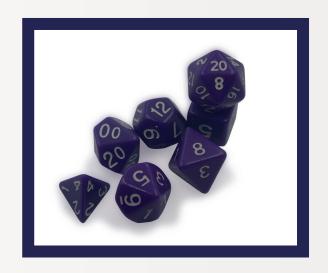

cts in the dice industry
- ▶ Professional consultant about technic on production
- ▶ Endless service till complete satisfaction
- ▶ Refund or replacement guarantee 100% in case of defect dice delivered



#### Main acrylic dice includes following type:

Traditional D6 & Custom D6 Dice in different size range from 6mm to 60mm

(36 pieces 12mm D6 Dice

Box is one of the popular one).

Opaque color RPG Dice Set

Translucent color **RPG** Dice Set

Marble color RPG Dice Set

Glitter color **RPG** Dice Set

Glow in the dark RPG Dice Set

Swirl color RPG Dice Set

Bi-color RPG Dice Set

**Filament** RPG Dice Set



# Traditional D6 & Custom D6 Dice in different size range from 6mm to 60mm

(36 pieces 12mm D6 Dice Box is one of the popular one).













## Opaque color RPG Dice Set































### Translucent color RPG Dice Set















#### Glow in the dark RPG Dice Set

















































Founder of Top Imprint (Gary Qiu) always said: 3 key processes in acrylic dice production determined the quality of dice, it is material preparation, tooling and polishing, why these 3 process is the top priority for your top quality dice made? contact us and we can share more instruction and examples. For more information we also welcome you visit our homepage www.topimprint.com



Tel: +86 (0) 757 83050859

Fax: +86(0)75783050836

Email: SALES@TOPIMPRINT.COM

Block 7-2, No.4 on 1st Cross Road, Shencun Avenue, Shiwan Town, Foshan City, GD, China