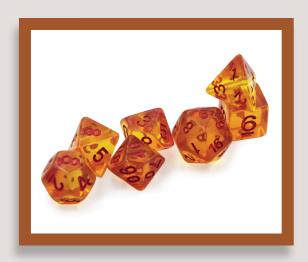

guarantee 100% in case of defect dice delivered



#### Main acrylic dice includes following type:

Traditional D6 & Custom D6 Dice in different size range from 6mm to 60mm

(36 pieces 12mm D6 Dice

Box is one of the popular one).

Opaque color RPG Dice Set

Translucent color **RPG** Dice Set

Marble color RPG Dice Set

Glitter color **RPG** Dice Set

Glow in the dark RPG Dice Set

Swirl color RPG Dice Set

Bi-color RPG Dice Set

**Filament** RPG Dice Set



# Traditional D6 & Custom D6 Dice in different size range from 6mm to 60mm

(36 pieces 12mm D6 Dice Box is one of the popular one).













## Opaque color RPG Dice Set































### Translucent color RPG Dice Set















#### Glow in the dark RPG Dice Set

















































Founder of Top Imprint (Gary Qiu) always said: 3 key processes in acrylic dice production determined the quality of dice, it is material preparation, tooling and polishing, why these 3 process is the top priority for your top quality dice made? contact us and we can share more instruction and examples. For more information we also welcome you visit our homepage www.topimprint.com



Tel: +86 (0) 757 83050859

Fax: +86(0)75783050836

Email: SALES@TOPIMPRINT.COM

Block 7-2, No.4 on 1st Cross Road, Shencun Avenue, Shiwan Town, Foshan City, GD, China