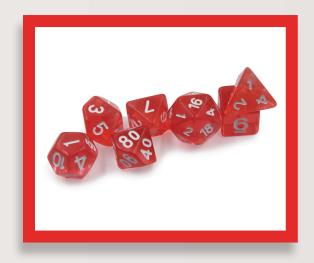

placement guarantee 100% in case of defect dice delivered



#### Main acrylic dice includes following type:

Traditional D6 & Custom D6 Dice in different size range from 6mm to 60mm

(36 pieces 12mm D6 Dice

Box is one of the popular one).

Opaque color RPG Dice Set

Translucent color **RPG** Dice Set

Marble color RPG Dice Set

Glitter color **RPG** Dice Set

Glow in the dark RPG Dice Set

Swirl color RPG Dice Set

Bi-color RPG Dice Set

**Filament** RPG Dice Set



# Traditional D6 & Custom D6 Dice in different size range from 6mm to 60mm

(36 pieces 12mm D6 Dice Box is one of the popular one).













## Opaque color RPG Dice Set































### Translucent color RPG Dice Set















#### Glow in the dark RPG Dice Set

















































Founder of Top Imprint (Gary Qiu) always said: 3 key processes in acrylic dice production determined the quality of dice, it is material preparation, tooling and polishing, why these 3 process is the top priority for your top quality dice made? contact us and we can share more instruction and examples. For more information we also welcome you visit our homepage www.topimprint.com



Tel: +86 (0) 757 83050859

Fax: +86(0)75783050836

Email: SALES@TOPIMPRINT.COM

Block 7-2, No.4 on 1st Cross Road, Shencun Avenue, Shiwan Town, Foshan City, GD, China