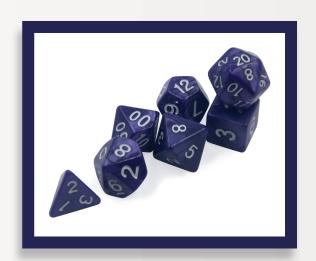

dustry
- ▶ Professional consultant about technic on production
- ▶ Endless service till complete satisfaction
- ▶ Refund or replacement guarantee 100% in case of defect dice delivered



#### Main acrylic dice includes following type:

Traditional D6 & Custom D6 Dice in different size range from 6mm to 60mm

(36 pieces 12mm D6 Dice

Box is one of the popular one).

Opaque color RPG Dice Set

Translucent color **RPG** Dice Set

Marble color RPG Dice Set

Glitter color **RPG** Dice Set

Glow in the dark RPG Dice Set

Swirl color RPG Dice Set

Bi-color RPG Dice Set

**Filament** RPG Dice Set



# Traditional D6 & Custom D6 Dice in different size range from 6mm to 60mm

(36 pieces 12mm D6 Dice Box is one of the popular one).













## Opaque color RPG Dice Set































### Translucent color RPG Dice Set















#### Glow in the dark RPG Dice Set

















































Founder of Top Imprint (Gary Qiu) always said: 3 key processes in acrylic dice production determined the quality of dice, it is material preparation, tooling and polishing, why these 3 process is the top priority for your top quality dice made? contact us and we can share more instruction and examples. For more information we also welcome you visit our homepage www.topimprint.com



Tel: +86 (0) 757 83050859

Fax: +86(0)75783050836

Email: SALES@TOPIMPRINT.COM

Block 7-2, No.4 on 1st Cross Road, Shencun Avenue, Shiwan Town, Foshan City, GD, China