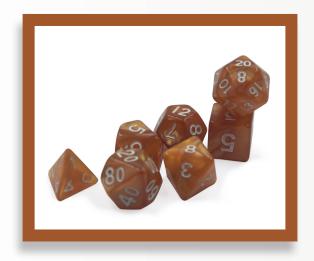

industry
- ▶ Professional consultant about technic on production
- ▶ Endless service till complete satisfaction
- ▶ Refund or replacement guarantee 100% in case of defect dice delivered



#### Main acrylic dice includes following type:

Traditional D6 & Custom D6 Dice in different size range from 6mm to 60mm

(36 pieces 12mm D6 Dice

Box is one of the popular one).

Opaque color RPG Dice Set

Translucent color **RPG** Dice Set

Marble color RPG Dice Set

Glitter color **RPG** Dice Set

Glow in the dark RPG Dice Set

Swirl color RPG Dice Set

Bi-color RPG Dice Set

**Filament** RPG Dice Set



# Traditional D6 & Custom D6 Dice in different size range from 6mm to 60mm

(36 pieces 12mm D6 Dice Box is one of the popular one).













## Opaque color RPG Dice Set































### Translucent color RPG Dice Set















#### Glow in the dark RPG Dice Set

















































Founder of Top Imprint (Gary Qiu) always said: 3 key processes in acrylic dice production determined the quality of dice, it is material preparation, tooling and polishing, why these 3 process is the top priority for your top quality dice made? contact us and we can share more instruction and examples. For more information we also welcome you visit our homepage www.topimprint.com



Tel: +86 (0) 757 83050859

Fax: +86(0)75783050836

Email: SALES@TOPIMPRINT.COM

Block 7-2, No.4 on 1st Cross Road, Shencun Avenue, Shiwan Town, Foshan City, GD, China