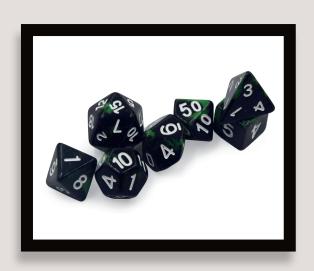

ion
- ▶ Refund or replacement guarantee 100% in case of defect dice delivered



#### Main acrylic dice includes following type:

Traditional D6 & Custom D6 Dice in different size range from 6mm to 60mm

(36 pieces 12mm D6 Dice

Box is one of the popular one).

Opaque color RPG Dice Set

Translucent color **RPG** Dice Set

Marble color RPG Dice Set

Glitter color **RPG** Dice Set

Glow in the dark RPG Dice Set

Swirl color RPG Dice Set

Bi-color RPG Dice Set

**Filament** RPG Dice Set



# Traditional D6 & Custom D6 Dice in different size range from 6mm to 60mm

(36 pieces 12mm D6 Dice Box is one of the popular one).













## Opaque color RPG Dice Set































### Translucent color RPG Dice Set















#### Glow in the dark RPG Dice Set

















































Founder of Top Imprint (Gary Qiu) always said: 3 key processes in acrylic dice production determined the quality of dice, it is material preparation, tooling and polishing, why these 3 process is the top priority for your top quality dice made? contact us and we can share more instruction and examples. For more information we also welcome you visit our homepage www.topimprint.com



Tel: +86 (0) 757 83050859

Fax: +86(0)75783050836

Email: SALES@TOPIMPRINT.COM

Block 7-2, No.4 on 1st Cross Road, Shencun Avenue, Shiwan Town, Foshan City, GD, China