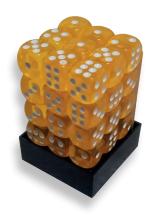

# Traditional D6 & Custom D6 Dice in different size range from 6mm to 60mm

(36 pieces 12mm D6 Dice Box is one of the popular one).