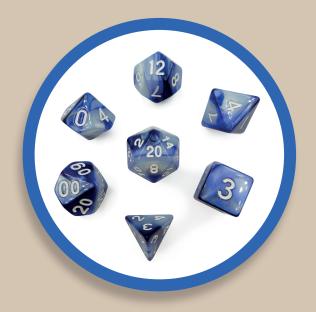

Refund or replacement guarantee 100% in case of defect dice delivered



#### Main acrylic dice includes following type:

Traditional D6 & Custom D6 Dice in different size range from 6mm to 60mm

(36 pieces 12mm D6 Dice

Box is one of the popular one).

Opaque color RPG Dice Set

Translucent color **RPG** Dice Set

Marble color RPG Dice Set

Glitter color **RPG** Dice Set

Glow in the dark RPG Dice Set

Swirl color RPG Dice Set

Bi-color RPG Dice Set

**Filament** RPG Dice Set



# Traditional D6 & Custom D6 Dice in different size range from 6mm to 60mm

(36 pieces 12mm D6 Dice Box is one of the popular one).













## Opaque color RPG Dice Set































### Translucent color RPG Dice Set















#### Glow in the dark RPG Dice Set

















































Founder of Top Imprint (Gary Qiu) always said: 3 key processes in acrylic dice production determined the quality of dice, it is material preparation, tooling and polishing, why these 3 process is the top priority for your top quality dice made? contact us and we can share more instruction and examples. For more information we also welcome you visit our homepage www.topimprint.com



Tel: +86 (0) 757 83050859

Fax: +86(0)75783050836

Email: SALES@TOPIMPRINT.COM

Block 7-2, No.4 on 1st Cross Road, Shencun Avenue, Shiwan Town, Foshan City, GD, China