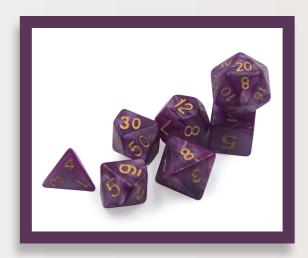

stry
- ▶ Professional consultant about technic on production
- ▶ Endless service till complete satisfaction
- ▶ Refund or replacement guarantee 100% in case of defect dice delivered



#### Main acrylic dice includes following type:

Traditional D6 & Custom D6 Dice in different size range from 6mm to 60mm

(36 pieces 12mm D6 Dice

Box is one of the popular one).

Opaque color RPG Dice Set

Translucent color **RPG** Dice Set

Marble color RPG Dice Set

Glitter color **RPG** Dice Set

Glow in the dark RPG Dice Set

Swirl color RPG Dice Set

Bi-color RPG Dice Set

**Filament** RPG Dice Set



# Traditional D6 & Custom D6 Dice in different size range from 6mm to 60mm

(36 pieces 12mm D6 Dice Box is one of the popular one).













## Opaque color RPG Dice Set































### Translucent color RPG Dice Set















#### Glow in the dark RPG Dice Set

















































Founder of Top Imprint (Gary Qiu) always said: 3 key processes in acrylic dice production determined the quality of dice, it is material preparation, tooling and polishing, why these 3 process is the top priority for your top quality dice made? contact us and we can share more instruction and examples. For more information we also welcome you visit our homepage www.topimprint.com



Tel: +86 (0) 757 83050859

Fax: +86(0)75783050836

Email: SALES@TOPIMPRINT.COM

Block 7-2, No.4 on 1st Cross Road, Shencun Avenue, Shiwan Town, Foshan City, GD, China