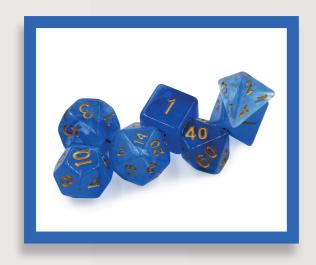

faction
- ▶ Refund or replacement guarantee 100% in case of defect dice delivered



#### Main acrylic dice includes following type:

Traditional D6 & Custom D6 Dice in different size range from 6mm to 60mm

(36 pieces 12mm D6 Dice

Box is one of the popular one).

Opaque color RPG Dice Set

Translucent color **RPG** Dice Set

Marble color RPG Dice Set

Glitter color **RPG** Dice Set

Glow in the dark RPG Dice Set

Swirl color RPG Dice Set

Bi-color RPG Dice Set

**Filament** RPG Dice Set



# Traditional D6 & Custom D6 Dice in different size range from 6mm to 60mm

(36 pieces 12mm D6 Dice Box is one of the popular one).













## Opaque color RPG Dice Set































### Translucent color RPG Dice Set















#### Glow in the dark RPG Dice Set

















































Founder of Top Imprint (Gary Qiu) always said: 3 key processes in acrylic dice production determined the quality of dice, it is material preparation, tooling and polishing, why these 3 process is the top priority for your top quality dice made? contact us and we can share more instruction and examples. For more information we also welcome you visit our homepage www.topimprint.com



Tel: +86 (0) 757 83050859

Fax: +86(0)75783050836

Email: SALES@TOPIMPRINT.COM

Block 7-2, No.4 on 1st Cross Road, Shencun Avenue, Shiwan Town, Foshan City, GD, China