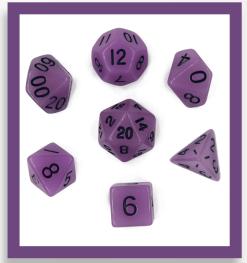

satisfaction
- ▶ Refund or replacement guarantee 100% in case of defect dice delivered



#### Main acrylic dice includes following type:

Traditional D6 & Custom D6 Dice in different size range from 6mm to 60mm

(36 pieces 12mm D6 Dice

Box is one of the popular one).

Opaque color RPG Dice Set

Translucent color **RPG** Dice Set

Marble color RPG Dice Set

Glitter color **RPG** Dice Set

Glow in the dark RPG Dice Set

Swirl color RPG Dice Set

Bi-color RPG Dice Set

**Filament** RPG Dice Set



# Traditional D6 & Custom D6 Dice in different size range from 6mm to 60mm

(36 pieces 12mm D6 Dice Box is one of the popular one).













## Opaque color RPG Dice Set































### Translucent color RPG Dice Set















#### Glow in the dark RPG Dice Set

















































Founder of Top Imprint (Gary Qiu) always said: 3 key processes in acrylic dice production determined the quality of dice, it is material preparation, tooling and polishing, why these 3 process is the top priority for your top quality dice made? contact us and we can share more instruction and examples. For more information we also welcome you visit our homepage www.topimprint.com



Tel: +86 (0) 757 83050859

Fax: +86(0)75783050836

Email: SALES@TOPIMPRINT.COM

Block 7-2, No.4 on 1st Cross Road, Shencun Avenue, Shiwan Town, Foshan City, GD, China