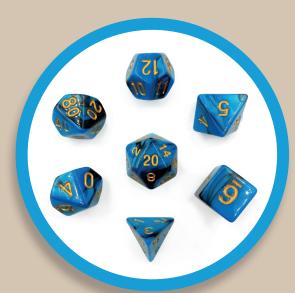

fund or replacement guarantee 100% in case of defect dice delivered



#### Main acrylic dice includes following type:

Traditional D6 & Custom D6 Dice in different size range from 6mm to 60mm

(36 pieces 12mm D6 Dice

Box is one of the popular one).

Opaque color RPG Dice Set

Translucent color **RPG** Dice Set

Marble color RPG Dice Set

Glitter color **RPG** Dice Set

Glow in the dark RPG Dice Set

Swirl color RPG Dice Set

Bi-color RPG Dice Set

**Filament** RPG Dice Set



# Traditional D6 & Custom D6 Dice in different size range from 6mm to 60mm

(36 pieces 12mm D6 Dice Box is one of the popular one).













## Opaque color RPG Dice Set































### Translucent color RPG Dice Set















#### Glow in the dark RPG Dice Set

















































Founder of Top Imprint (Gary Qiu) always said: 3 key processes in acrylic dice production determined the quality of dice, it is material preparation, tooling and polishing, why these 3 process is the top priority for your top quality dice made? contact us and we can share more instruction and examples. For more information we also welcome you visit our homepage www.topimprint.com



Tel: +86 (0) 757 83050859

Fax: +86(0)75783050836

Email: SALES@TOPIMPRINT.COM

Block 7-2, No.4 on 1st Cross Road, Shencun Avenue, Shiwan Town, Foshan City, GD, China