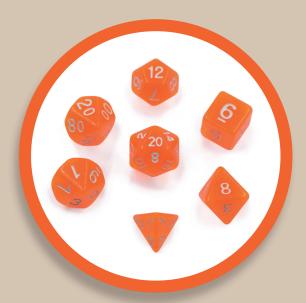

n production
- ▶ Endless service till complete satisfaction
- ▶ Refund or replacement guarantee 100% in case of defect dice delivered



#### Main acrylic dice includes following type:

Traditional D6 & Custom D6 Dice in different size range from 6mm to 60mm

(36 pieces 12mm D6 Dice

Box is one of the popular one).

Opaque color RPG Dice Set

Translucent color **RPG** Dice Set

Marble color RPG Dice Set

Glitter color **RPG** Dice Set

Glow in the dark RPG Dice Set

Swirl color RPG Dice Set

Bi-color RPG Dice Set

**Filament** RPG Dice Set



# Traditional D6 & Custom D6 Dice in different size range from 6mm to 60mm

(36 pieces 12mm D6 Dice Box is one of the popular one).













## Opaque color RPG Dice Set































### Translucent color RPG Dice Set















#### Glow in the dark RPG Dice Set

















































Founder of Top Imprint (Gary Qiu) always said: 3 key processes in acrylic dice production determined the quality of dice, it is material preparation, tooling and polishing, why these 3 process is the top priority for your top quality dice made? contact us and we can share more instruction and examples. For more information we also welcome you visit our homepage www.topimprint.com



Tel: +86 (0) 757 83050859

Fax: +86(0)75783050836

Email: SALES@TOPIMPRINT.COM

Block 7-2, No.4 on 1st Cross Road, Shencun Avenue, Shiwan Town, Foshan City, GD, China