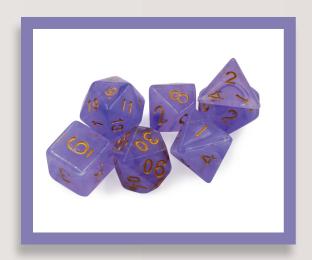

- ▶ Refund or replacement guarantee 100% in case of defect dice delivered



#### Main acrylic dice includes following type:

Traditional D6 & Custom D6 Dice in different size range from 6mm to 60mm

(36 pieces 12mm D6 Dice

Box is one of the popular one).

Opaque color RPG Dice Set

Translucent color **RPG** Dice Set

Marble color RPG Dice Set

Glitter color **RPG** Dice Set

Glow in the dark RPG Dice Set

Swirl color RPG Dice Set

Bi-color RPG Dice Set

**Filament** RPG Dice Set



# Traditional D6 & Custom D6 Dice in different size range from 6mm to 60mm

(36 pieces 12mm D6 Dice Box is one of the popular one).













## Opaque color RPG Dice Set































### Translucent color RPG Dice Set















#### Glow in the dark RPG Dice Set

















































Founder of Top Imprint (Gary Qiu) always said: 3 key processes in acrylic dice production determined the quality of dice, it is material preparation, tooling and polishing, why these 3 process is the top priority for your top quality dice made? contact us and we can share more instruction and examples. For more information we also welcome you visit our homepage www.topimprint.com



Tel: +86 (0) 757 83050859

Fax: +86(0)75783050836

Email: SALES@TOPIMPRINT.COM

Block 7-2, No.4 on 1st Cross Road, Shencun Avenue, Shiwan Town, Foshan City, GD, China