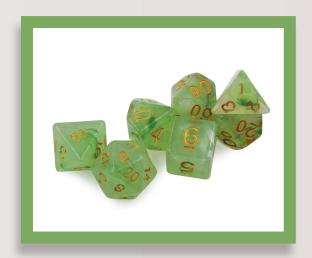

ction
- ▶ Refund or replacement guarantee 100% in case of defect dice delivered



#### Main acrylic dice includes following type:

Traditional D6 & Custom D6 Dice in different size range from 6mm to 60mm

(36 pieces 12mm D6 Dice

Box is one of the popular one).

Opaque color RPG Dice Set

Translucent color **RPG** Dice Set

Marble color RPG Dice Set

Glitter color **RPG** Dice Set

Glow in the dark RPG Dice Set

Swirl color RPG Dice Set

Bi-color RPG Dice Set

**Filament** RPG Dice Set



# Traditional D6 & Custom D6 Dice in different size range from 6mm to 60mm

(36 pieces 12mm D6 Dice Box is one of the popular one).













## Opaque color RPG Dice Set































### Translucent color RPG Dice Set















#### Glow in the dark RPG Dice Set

















































Founder of Top Imprint (Gary Qiu) always said: 3 key processes in acrylic dice production determined the quality of dice, it is material preparation, tooling and polishing, why these 3 process is the top priority for your top quality dice made? contact us and we can share more instruction and examples. For more information we also welcome you visit our homepage www.topimprint.com



Tel: +86 (0) 757 83050859

Fax: +86(0)75783050836

Email: SALES@TOPIMPRINT.COM

Block 7-2, No.4 on 1st Cross Road, Shencun Avenue, Shiwan Town, Foshan City, GD, China