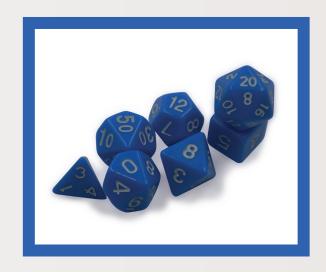

s in the dice industry
- ▶ Professional consultant about technic on production
- ▶ Endless service till complete satisfaction
- ▶ Refund or replacement guarantee 100% in case of defect dice delivered



#### Main acrylic dice includes following type:

Traditional D6 & Custom D6 Dice in different size range from 6mm to 60mm

(36 pieces 12mm D6 Dice

Box is one of the popular one).

Opaque color RPG Dice Set

Translucent color **RPG** Dice Set

Marble color RPG Dice Set

Glitter color **RPG** Dice Set

Glow in the dark RPG Dice Set

Swirl color RPG Dice Set

Bi-color RPG Dice Set

**Filament** RPG Dice Set



# Traditional D6 & Custom D6 Dice in different size range from 6mm to 60mm

(36 pieces 12mm D6 Dice Box is one of the popular one).













## Opaque color RPG Dice Set































### Translucent color RPG Dice Set















#### Glow in the dark RPG Dice Set

















































Founder of Top Imprint (Gary Qiu) always said: 3 key processes in acrylic dice production determined the quality of dice, it is material preparation, tooling and polishing, why these 3 process is the top priority for your top quality dice made? contact us and we can share more instruction and examples. For more information we also welcome you visit our homepage www.topimprint.com



Tel: +86 (0) 757 83050859

Fax: +86(0)75783050836

Email: SALES@TOPIMPRINT.COM

Block 7-2, No.4 on 1st Cross Road, Shencun Avenue, Shiwan Town, Foshan City, GD, China