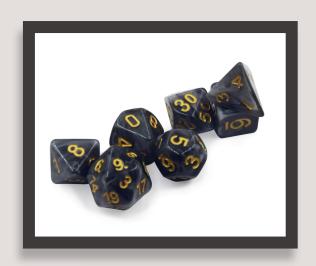

ement guarantee 100% in case of defect dice delivered



#### Main acrylic dice includes following type:

Traditional D6 & Custom D6 Dice in different size range from 6mm to 60mm

(36 pieces 12mm D6 Dice

Box is one of the popular one).

Opaque color RPG Dice Set

Translucent color **RPG** Dice Set

Marble color RPG Dice Set

Glitter color **RPG** Dice Set

Glow in the dark RPG Dice Set

Swirl color RPG Dice Set

Bi-color RPG Dice Set

**Filament** RPG Dice Set



# Traditional D6 & Custom D6 Dice in different size range from 6mm to 60mm

(36 pieces 12mm D6 Dice Box is one of the popular one).













## Opaque color RPG Dice Set































### Translucent color RPG Dice Set















#### Glow in the dark RPG Dice Set

















































Founder of Top Imprint (Gary Qiu) always said: 3 key processes in acrylic dice production determined the quality of dice, it is material preparation, tooling and polishing, why these 3 process is the top priority for your top quality dice made? contact us and we can share more instruction and examples. For more information we also welcome you visit our homepage www.topimprint.com



Tel: +86 (0) 757 83050859

Fax: +86(0)75783050836

Email: SALES@TOPIMPRINT.COM

Block 7-2, No.4 on 1st Cross Road, Shencun Avenue, Shiwan Town, Foshan City, GD, China