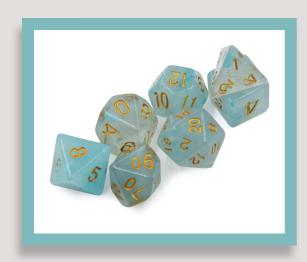

▶ Refund or replacement guarantee 100% in case of defect dice delivered



#### Main acrylic dice includes following type:

Traditional D6 & Custom D6 Dice in different size range from 6mm to 60mm

(36 pieces 12mm D6 Dice

Box is one of the popular one).

Opaque color RPG Dice Set

Translucent color **RPG** Dice Set

Marble color RPG Dice Set

Glitter color **RPG** Dice Set

Glow in the dark RPG Dice Set

Swirl color RPG Dice Set

Bi-color RPG Dice Set

**Filament** RPG Dice Set



# Traditional D6 & Custom D6 Dice in different size range from 6mm to 60mm

(36 pieces 12mm D6 Dice Box is one of the popular one).













## Opaque color RPG Dice Set































### Translucent color RPG Dice Set















#### Glow in the dark RPG Dice Set

















































Founder of Top Imprint (Gary Qiu) always said: 3 key processes in acrylic dice production determined the quality of dice, it is material preparation, tooling and polishing, why these 3 process is the top priority for your top quality dice made? contact us and we can share more instruction and examples. For more information we also welcome you visit our homepage www.topimprint.com



Tel: +86 (0) 757 83050859

Fax: +86(0)75783050836

Email: SALES@TOPIMPRINT.COM

Block 7-2, No.4 on 1st Cross Road, Shencun Avenue, Shiwan Town, Foshan City, GD, China