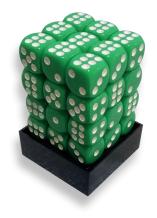

# Traditional D6 & Custom D6 Dice in different size range from 6mm to 60mm

(36 pieces 12mm D6 Dice Box is one of the popular one).