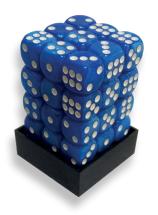

# Traditional D6 & Custom D6 Dice in different size range from 6mm to 60mm

(36 pieces 12mm D6 Dice Box is one of the popular one).