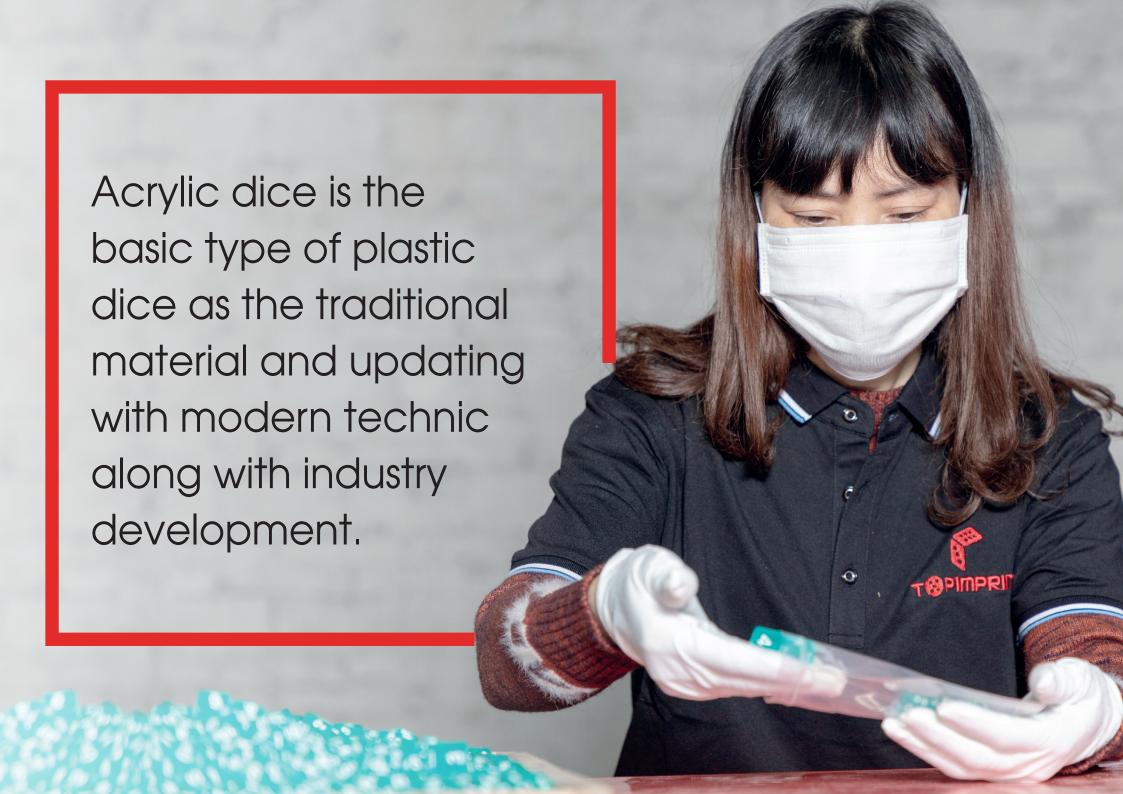

#### Main acrylic dice includes following type:

Traditional D6 & Custom D6 Dice in different size range from 6mm to 60mm

(36 pieces 12mm D6 Dice

Box is one of the popular one).

Opaque color RPG Dice Set

Translucent color **RPG** Dice Set

# Traditional D6 & Custom D6 Dice in different size range from 6mm to 60mm

(36 pieces 12mm D6 Dice Box is one of the popular one).