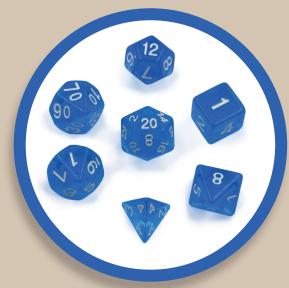

echnic on production
- ▶ Endless service till complete satisfaction
- ▶ Refund or replacement guarantee 100% in case of defect dice delivered



#### Main acrylic dice includes following type:

Traditional D6 & Custom D6 Dice in different size range from 6mm to 60mm

(36 pieces 12mm D6 Dice

Box is one of the popular one).

Opaque color RPG Dice Set

Translucent color **RPG** Dice Set

Marble color RPG Dice Set

Glitter color **RPG** Dice Set

Glow in the dark RPG Dice Set

Swirl color RPG Dice Set

Bi-color RPG Dice Set

**Filament** RPG Dice Set



# Traditional D6 & Custom D6 Dice in different size range from 6mm to 60mm

(36 pieces 12mm D6 Dice Box is one of the popular one).













## Opaque color RPG Dice Set































### Translucent color RPG Dice Set















#### Glow in the dark RPG Dice Set

















































Founder of Top Imprint (Gary Qiu) always said: 3 key processes in acrylic dice production determined the quality of dice, it is material preparation, tooling and polishing, why these 3 process is the top priority for your top quality dice made? contact us and we can share more instruction and examples. For more information we also welcome you visit our homepage www.topimprint.com



Tel: +86 (0) 757 83050859

Fax: +86(0)75783050836

Email: SALES@TOPIMPRINT.COM

Block 7-2, No.4 on 1st Cross Road, Shencun Avenue, Shiwan Town, Foshan City, GD, China