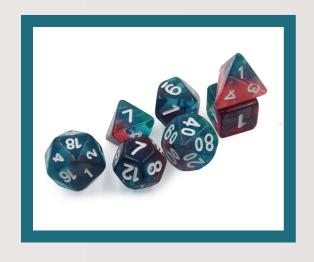

ent guarantee 100% in case of defect dice delivered



#### Main acrylic dice includes following type:

Traditional D6 & Custom D6 Dice in different size range from 6mm to 60mm

(36 pieces 12mm D6 Dice

Box is one of the popular one).

Opaque color RPG Dice Set

Translucent color **RPG** Dice Set

Marble color RPG Dice Set

Glitter color **RPG** Dice Set

Glow in the dark RPG Dice Set

Swirl color RPG Dice Set

Bi-color RPG Dice Set

**Filament** RPG Dice Set



# Traditional D6 & Custom D6 Dice in different size range from 6mm to 60mm

(36 pieces 12mm D6 Dice Box is one of the popular one).













## Opaque color RPG Dice Set































### Translucent color RPG Dice Set















#### Glow in the dark RPG Dice Set

















































Founder of Top Imprint (Gary Qiu) always said: 3 key processes in acrylic dice production determined the quality of dice, it is material preparation, tooling and polishing, why these 3 process is the top priority for your top quality dice made? contact us and we can share more instruction and examples. For more information we also welcome you visit our homepage www.topimprint.com



Tel: +86 (0) 757 83050859

Fax: +86(0)75783050836

Email: SALES@TOPIMPRINT.COM

Block 7-2, No.4 on 1st Cross Road, Shencun Avenue, Shiwan Town, Foshan City, GD, China