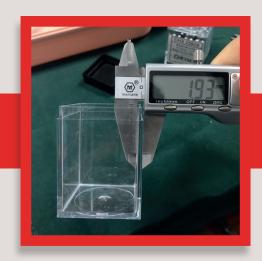

# TOP IMPRINT ACRYLIC BOX COMPARING WITH OTHER BRAND ACRYLIC BOX

#### TOP IMPRINT ACRYLIC DICE BOX

Thickness: 1.93mm

Weight: 25 grams