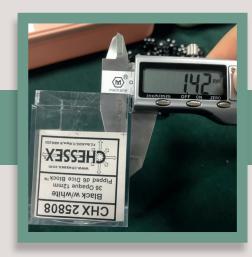

# TOP IMPRINT ACRYLIC BOX COMPARING WITH OTHER BRAND ACRYLIC BOX

### OTHER BRAND ACRYLIC DICE BOX

Thickness: 1.42mm

Weight: 21 grams

IF YOU ARE INTERESTED IN DEVELOPING THIS DICE FINISH INTO OTHER SIZE/SIDE DICE THEN PLEASE COMMUNICATE WITH TOP IMPRINT TEAM.

DETAIL QUOTATAION AVAILABLE UPON YOUR EMAIL CONTACT AND REQUEST.