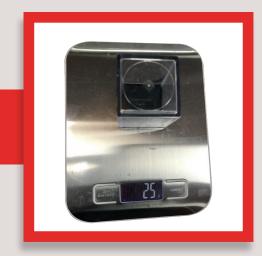

# TOP IMPRINT ACRYLIC BOX COMPARING WITH OTHER BRAND ACRYLIC BOX

#### TOP IMPRINT ACRYLIC DICE BOX

Thickness: 1.93mm

Weight: 25 grams