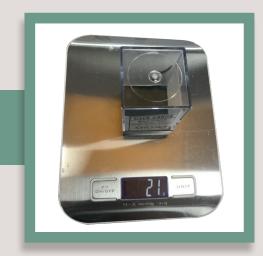

# TOP IMPRINT ACRYLIC BOX COMPARING WITH OTHER BRAND ACRYLIC BOX

### OTHER BRAND ACRYLIC DICE BOX

Thickness: 1.42mm

Weight: 21 grams

IF YOU ARE INTERESTED IN DEVELOPING THIS DICE FINISH INTO OTHER SIZE/SIDE DICE THEN PLEASE COMMUNICATE WITH TOP IMPRINT TEAM.

DETAIL QUOTATAION AVAILABLE UPON YOUR EMAIL CONTACT AND REQUEST.