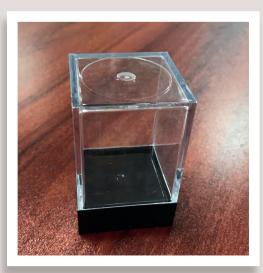

# TOP IMPRINT ACRYLIC BOX COMPARING WITH OTHER BRAND ACRYLIC BOX

#### TOP IMPRINT ACRYLIC DICE BOX

Thickness: 1.93mm

Weight: 25 grams